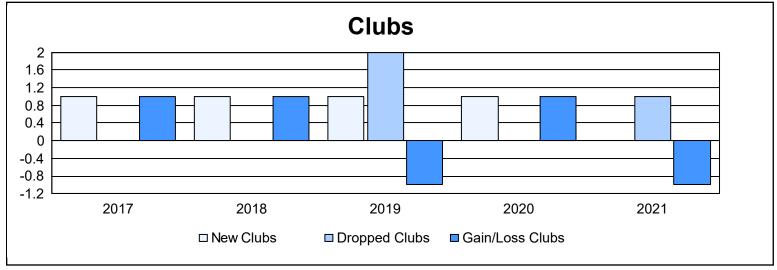

District 44 H As of June 2021 Cumulative

| Year      | New<br>Clubs | Dropped<br>Clubs | Gain/<br>Loss<br>Clubs | New<br>Members | Charter<br>Members | Reinstate<br>Members | Transfer<br>Members | Total<br>Member<br>Added | Total<br>Members<br>Dropped | Gain/<br>Loss<br>Members |
|-----------|--------------|------------------|------------------------|----------------|--------------------|----------------------|---------------------|--------------------------|-----------------------------|--------------------------|
| 2016-2017 | 1            | 0                | 1                      | 154            | 24                 | 6                    | 2                   | 186                      | 164                         | 22                       |
| 2017-2018 | 1            | 0                | 1                      | 139            | 34                 | 1                    | 9                   | 183                      | 170                         | 13                       |
| 2018-2019 | 1            | 2                | -1                     | 102            | 28                 | 3                    | 6                   | 139                      | 107                         | 32                       |
| 2019-2020 | 1            | 0                | 1                      | 72             | 24                 | 12                   | 3                   | 111                      | 159                         | -48                      |
| 2020-2021 | 0            | 1                | -1                     | 113            | 4                  | 5                    | 7                   | 129                      | 124                         | 5                        |
| Average   | 1            | 1                | 0                      | 116            | 23                 | 5                    | 5                   | 150                      | 145                         | 5                        |