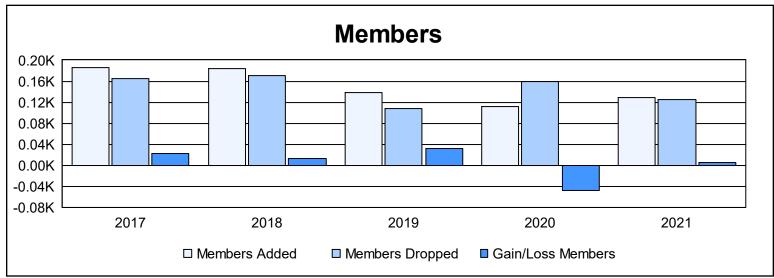

District 44 H As of June 2021 Cumulative

| Year      | New<br>Clubs | Dropped<br>Clubs | Gain/<br>Loss<br>Clubs | New<br>Members | Charter<br>Members | Reinstate<br>Members | Transfer<br>Members | Total<br>Member<br>Added | Total<br>Members<br>Dropped | Gain/<br>Loss<br>Members |
|-----------|--------------|------------------|------------------------|----------------|--------------------|----------------------|---------------------|--------------------------|-----------------------------|--------------------------|
| 2016-2017 | 1            | 0                | 1                      | 154            | 24                 | 6                    | 2                   | 186                      | 164                         | 22                       |
| 2017-2018 | 1            | 0                | 1                      | 139            | 34                 | 1                    | 9                   | 183                      | 170                         | 13                       |
| 2018-2019 | 1            | 2                | -1                     | 102            | 28                 | 3                    | 6                   | 139                      | 107                         | 32                       |
| 2019-2020 | 1            | 0                | 1                      | 72             | 24                 | 12                   | 3                   | 111                      | 159                         | -48                      |
| 2020-2021 | 0            | 1                | -1                     | 113            | 4                  | 5                    | 7                   | 129                      | 124                         | 5                        |
| Average   | 1            | 1                | 0                      | 116            | 23                 | 5                    | 5                   | 150                      | 145                         | 5                        |